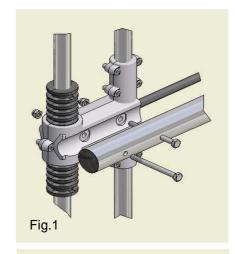

### INSTALLATION INSTRUCTIONS

- STEP 1. Mount dipole onto support boom with the two bolts supplied. (See fig.1)
- STEP 2. Mount support boom onto mast using cross - over plate "UP" arrow facing upwards. (See fig.2)
- STEP 3. Secure the coax cable neatly to the boom using the cable ties.
- STEP 4. Seal the connector and relieve any strain on the connector due to the weight of the coax cable.
- STEP 5. When **STACKING**, dipoles must be mounted vertically one above the other facing the same direction.
- STEP 6. Nominal dipole mounting distances and spacing are tabulated below. (See fig.3)