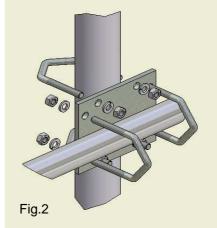

### INSTALLATION INSTRUCTIONS

- STEP 1. Mount dipole onto support boom with the two bolts supplied. (See fig.1)
- STEP 2. Mount support boom onto mast using cross - over plate "UP" arrow facing upwards. (See fig.2)
- STEP 3. Secure the coax cable neatly to the boom using the cable ties.
- STEP 4. Seal the connector and relieve any strain on the connector due to the weight of the coax cable.
- STEP 5. When **STACKING**, dipoles must be mounted vertically one above the other facing the same direction.
- STEP 6. Nominal dipole mounting distances and spacing are tabulated below. (See fig.3)