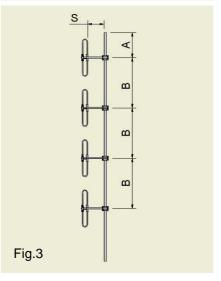

### INSTALLATION INSTRUCTIONS

- STEP 1. Mount dipole onto support boom with the two bolts supplied. (See fig.1)
- STEP 2. Mount support boom onto mast using cross - over plate "UP" arrow facing upwards. (See fig.2)
- STEP 3. Secure the coax cable neatly to the boom using the cable ties.
- STEP 4. Seal the connector and relieve any strain on the connector due to the weight of the coax cable.
- STEP 5. When **STACKING**, dipoles must be mounted vertically one above the other facing the same direction.
- STEP 6. Nominal dipole mounting distances and spacing are tabulated below. (See fig.3)

| MODEL   | FREQ/MHz    | S (mm) | A (mm) | B (mm) |
|---------|-------------|--------|--------|--------|
| FDC 40  | 36 - 43     | 1620   | 3500   | 7000   |
| FDC 60  | 54 - 64     | 1020   | 2400   | 4700   |
| FDC 72  | 66 - 78     | 870    | 2000   | 3900   |
| FDC 80  | 73.5 - 87.5 | 750    | 1800   | 3500   |
| FDC 125 | 118 - 136   | 470    | 1100   | 2160   |
| FDC 145 | 138 - 156   | 370    | 1000   | 1850   |
| FDC 150 | 138 - 174   | 370    | 1000   | 1800   |
| FDC 160 | 146 - 174   | 320    | 900    | 1750   |
| FDC 250 | 254 - 268   | 150    | 500    | 1000   |