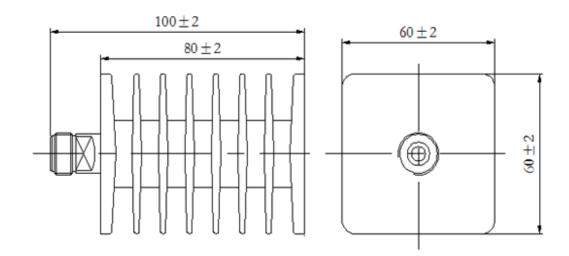

| Mechanical & Environmental |           |
|----------------------------|-----------|
| Dimension* - [mm]          | 60X60X80  |
| Weight - [g]               | 320       |
| Connector Type             | N Male    |
| Temperature Range - [°C]   | -30 ~ +60 |