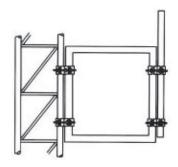

## **MAST MOUNTS**

MM6/6 MM6/10 600mm OFFSET 1000mm OFFSET

ATTACHMENT TO MAST LEG IS BY PARRALLEL CLAMPS (NOT SUPPLIED)