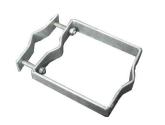

### **ELBOWS**

ELBOW VS ELBOW S ELBOW L

A CONVENIENT
MEANS OF
ANTENNA
ATTACHMENT.
ELBOW SECURES
TO MAST / TOWER
LEG WITH NORMAL
CROSS OVER
CLAMP (NOT
SUPPLIED)