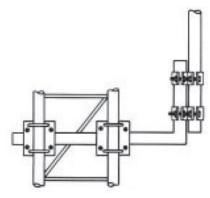

## **MAST MOUNTS**

MM6/6 MM6/10 600mm OFFSET 1000mm OFFSET

ATTACHMENT TO MAST LEG IS BY PARRALLEL CLAMPS (NOT SUPPLIED)