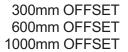

## **MAST MOUNTS**

MM6/6 MM6/10 600mm OFFSET 1000mm OFFSET

ATTACHMENT TO MAST LEG IS BY PARRALLEL CLAMPS (NOT SUPPLIED)