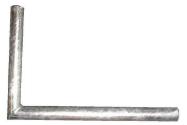

### **ELBOWS**

ELBOW VS ELBOW S ELBOW L

A CONVENIENT
MEANS OF
ANTENNA
ATTACHMENT.
ELBOW SECURES
TO MAST / TOWER
LEG WITH NORMAL
CROSS OVER
CLAMP (NOT
SUPPLIED)